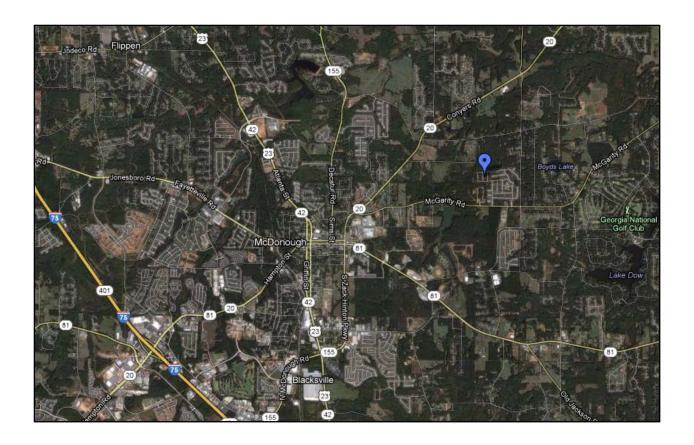

### Maps

The information contained herein is derived from a variety of sources including the owner, public records and other sources the Jordan Company deems to be reliable. The Jordan Company has no reason to doubt, but does not guarantee the accuracy of this information.

#### The Jordan Company

4200 Northside Parkway Office: 404.237.2900 x 106 Building 3, STE A Atlanta GA 30327

**Location:** The subject property is located in Henry County, within the city limits of

McDonough; with entrances off of McGarity Road and Airline Road. It is located 4.7 miles east of I-75 and 19 miles south of the city of Atlanta/I-285; located less

than three miles northeast of downtown McDonough.

2011 population within a three mile radius is 16,340 with an average income of

\$71,969.

On-Site: Subject property consists of 29 single family lots in Phase 4 of the Clearwater