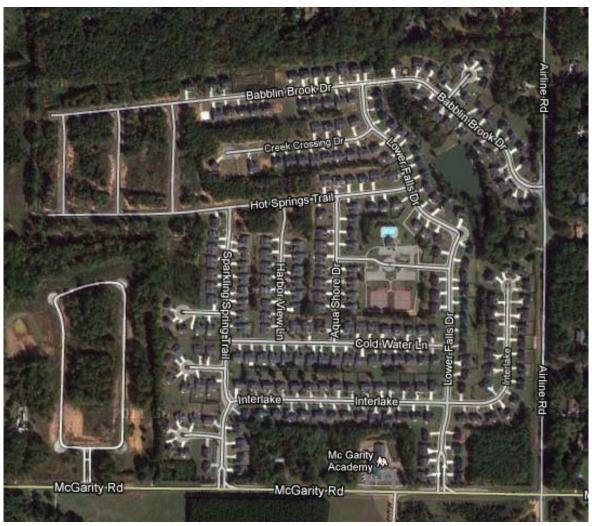

### Maps

The information contained herein is derived from a variety of sources including the owner, public records and other sources the Jordan Company deems to be reliable. The Jordan Company has no reason to doubt, but does not guarantee the accuracy of this information.

than three miles northeast of downtown McDonough.

2011 population within a three mile radius is 16,340 with an average income of

\$71,969.

On-Site: Subject property consists of 29 single family lots in Phase 4 of the Clearwater

Pointe subdivision. The subdivision has roads in place but only 4 of the subject

lots have been cleared.

Phase 4: 58 Total Lots Min. Lot Width: 75 feet

17 Developed Homes

41 Vacant Lots

**Amenities:** Swimming pool and tennis courts

**Zoning:** R-75 (conditions)

**Utilities:** All utilities available

**Schools:** Elementary: Ola Elementary School

Middle: Ola Middle School

High: Ola High School

**Property** 

<u>Taxes 2011:</u> \$8,661 (\$299/lot) city/county