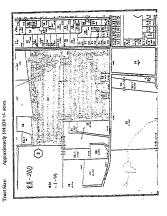

### Maps

The information contained herein is derived from a variety of sources including the owner, public records and other sources the Jordan Company deems to be reliable. The Jordan Company has no reason to doubt, but does not guarantee the accuracy of this information.

# FINAL PLAT

### SLEARWATER POINTE PHASE FOUR UNIT TWO

CITY OF Medonough LAND LOT 106, 7TH. DISTRICT HENRY COUNTY, GEORGIA DATE: 09/22/06 LOCATED IN

HE COTY OF ACCOMENDE ASSURES NO FESCHOSSBUILTY
FOR THE COKENLOW OF ERGSBON OF NATURAL, OR ASTRECTABOANS BETWOON THE EXTENSION OF THE STREETS RIGHT-OF-WAY,
NOR FOR THE EXENSION OF CULL'ERIST BEYOND THE POINTS
SHOWN ON THIS PLAT, MA OF RECOURED BY THE MACDONOUGH
SHOWN ON THIS PLAT, MA OF RECOURED BY THE MACDONOUGH
SHOWN OF ASSURED BY THE WACDONOUGH
SHOWN OF THE WACDON OF THE WACDONOUGH
SHOWN OF THE WACDON OF THE WACDONOUGH
SHOWN OF THE WACDON OF TH

NOTE: LOTS DEVELOPED PER ORDINANCE IN EFFECT PRIOR TO 12/06/04

PHASE FOUR UNIT 2

Re-75 ZONING W/CONDITIONS

TOTAL PROJECT SUMAMPY

NO. LOTS - 101

MM. LOT WIDTH - 75'

REAR SET BACK - 10'

TOTAL CARACTER - 32.89 ACRES