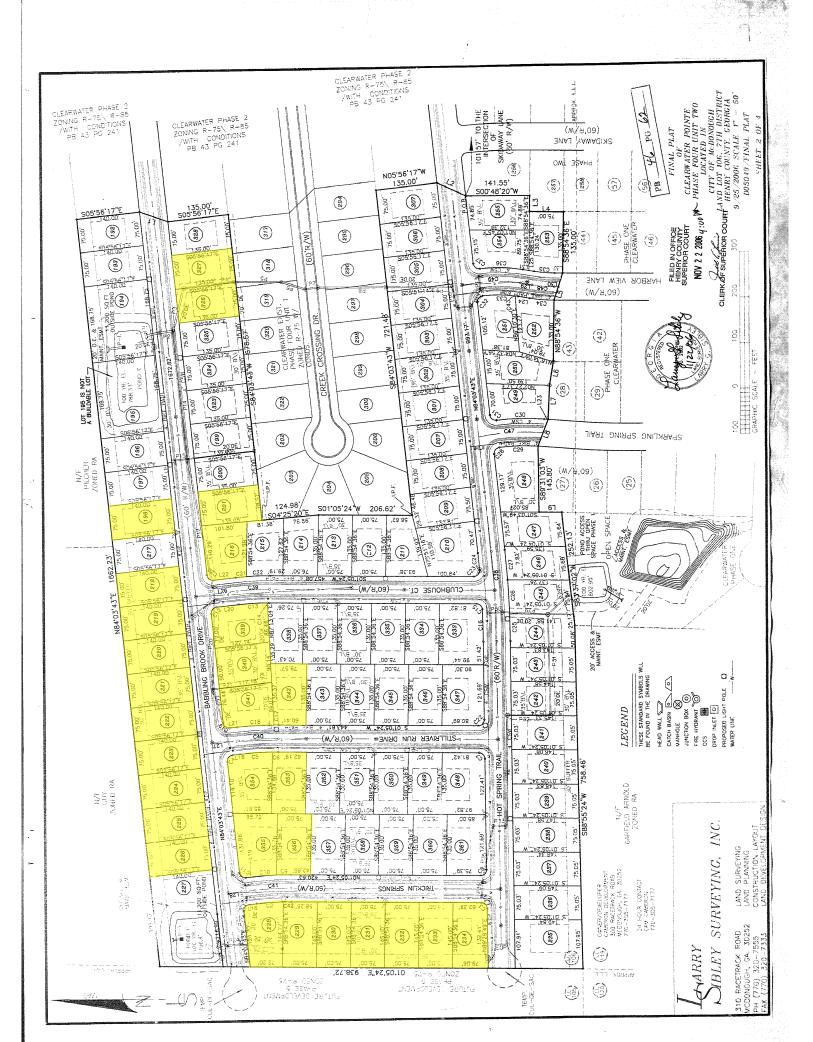

# FINAL PLAT

### SLEARWATER POINTE PHASE FOUR UNIT TWO

CITY OF Medonough LAND LOT 106, 7TH. DISTRICT HENRY COUNTY, GEORGIA DATE: 09/22/06 LOCATED IN

HE COTY OF ACCOMENDE ASSURES NO FESCHOSSBUILTY
FOR THE COKENLOW OF ERGSBON OF NATURAL, OR ASTRECTABOANS BETWOON THE EXTENSION OF THE STREETS RIGHT-OF-WAY,
NOR FOR THE EXENSION OF CULL'ERIST BEYOND THE POINTS
SHOWN ON THIS PLAT, MA OF RECOURED BY THE MACDONOUGH
SHOWN ON THIS PLAT, MA OF RECOURED BY THE MACDONOUGH
SHOWN OF ASSURED BY THE WACDONOUGH
SHOWN OF THE WACDON OF THE WACDONOUGH
SHOWN OF THE WACDON OF THE WACDONOUGH
SHOWN OF THE WACDON OF TH

NOTE: LOTS DEVELOPED PER ORDINANCE IN EFFECT PRIOR TO 12/06/04

PHASE FOUR UNIT 2

Re-75 ZONING W/CONDITIONS

TOTAL PROJECT SUMAMPY

NO. LOTS - 101

MM. LOT WIDTH - 75'

REAR SET BACK - 10'

TOTAL CARACTER - 32.89 ACRES