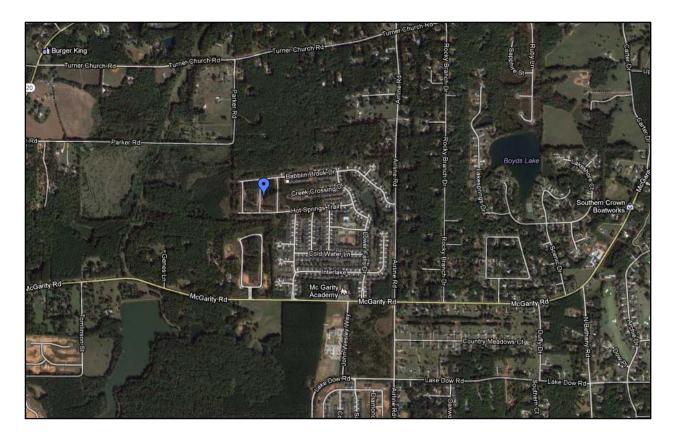

#### The Jordan Company

4200 Northside Parkway Office: 404.237.2900 x 106 Building 3, STE A Atlanta GA 30327

**Location:** The subject property is located in Henry County, within the city limits of

McDonough; with entrances off of McGarity Road and Airline Road. It is located 4.7 miles east of I-75 and 19 miles south of the city of Atlanta/I-285; located less

than three miles northeast of downtown McDonough.

2011 population within a three mile radius is 16,340 with an average income of

\$71,969.

On-Site: Subject property consists of 29 single family lots in Phase 4 of the Clearwater

Pointe subdivision. The subdivision has roads in place but only 4 of the subject

lots have been cleared.

Phase 4: 58 Total Lots Min. Lot Width: 75 feet

17 Developed Homes

41 Vacant Lots

**Amenities:** Swimming pool and tennis courts